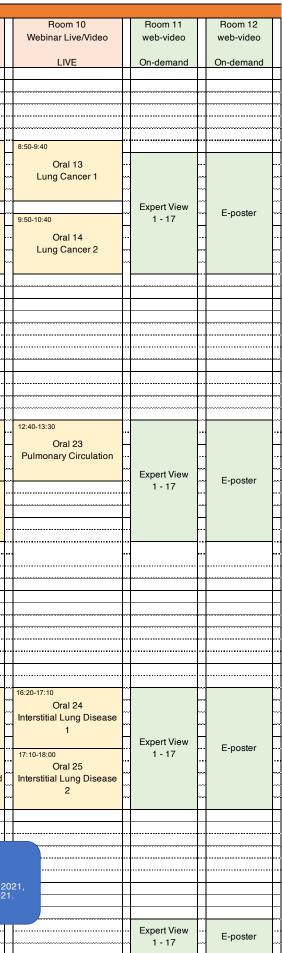

## APSR 2021 Kyoto Program at a Glance

|                                         |                                                         |                                         |                                                              |                                               |                                                                          | ember 21, 2021: Zoom W                    | - 1                                       |                                                        |                                      |     |
|-----------------------------------------|---------------------------------------------------------|-----------------------------------------|--------------------------------------------------------------|-----------------------------------------------|--------------------------------------------------------------------------|-------------------------------------------|-------------------------------------------|--------------------------------------------------------|--------------------------------------|-----|
|                                         | Room 1<br>Webinar Live/Video                            | Room 2<br>Webinar Live/Video            | Room 3<br>Webinar Live/Video                                 | Room 4<br>Webinar Live/Video                  | Room 5<br>Webinar Live/Video                                             | Room 6<br>Webinar Live/Video              | Room 7<br>Webinar Live/Video              | Room 8<br>Webinar Live/Video                           | Room 9<br>Webinar Live/Video         |     |
| _                                       | LIVE                                                    | LIVE                                    | LIVE                                                         | LIVE                                          | LIVE                                                                     | LIVE                                      | LIVE                                      | LIVE                                                   | LIVE                                 | _   |
| 8:00                                    | 8:00-8:50                                               | 8:00-8:50                               | 8:00-8:50                                                    | 8:00-8:50                                     | 8:00-8:50                                                                |                                           |                                           |                                                        |                                      | +   |
| ~                                       | Meet the Expert 1                                       | m Meet the Expert 2                     | Meet the Expert 3                                            | <br>Meet the Expert 4                         | <br>Meet the Expert 5                                                    |                                           |                                           |                                                        |                                      | ~   |
| ~                                       |                                                         |                                         | ~                                                            | ····                                          | ~                                                                        |                                           |                                           |                                                        |                                      | -   |
| 9:00                                    | 9:00-10:30                                              | 9:00-10:30                              | 9:00-10:30                                                   | 9:00-10:30                                    | 9:00-10:30                                                               | 9:00-10:30                                | 9:00-10:30                                | 9:00-10:30                                             | 8:50-9:40                            | Ţ   |
|                                         | 9:00-10:30                                              |                                         | 9:00-10:30                                                   | •••• AS 9                                     |                                                                          | ···•                                      | 9.00-10.30<br>~~                          |                                                        | Oral 11<br>COPD 1                    | ŀ   |
| -                                       | SP 1                                                    | AS 7<br>Respiratory Neurobiology and    | → AS 8 → Critical Care Medicine                              | Bronchoscopy and Interventional<br>Techniques | CS 5<br>Think about refractory                                           | CS 6<br>Progress and future               | CS 7                                      | CS 8                                                   | ~                                    | ĥ   |
| ~                                       | History, Present, and<br>future of the APSR             | Sleep<br>Alternative treatments for     | Critical Illness in Cancer                                   | Mediastinal staging –                         | asthma; Treatment position of<br>oral corticosteroids and                | directions for                            | Reconsideration of regulating eosinophils | Impact of environmental factor on respiratory system   | 9:50-10:40                           | ┦   |
| 10:00                                   |                                                         | obstructive sleep apnea                 | - Patients                                                   | state of the art in the era of lung ablation  | biologics                                                                | cancer (tentative)                        |                                           | - · · · ·                                              | ··· Oral 12                          | F   |
|                                         |                                                         | ··· ·                                   | ~                                                            | ···                                           | n                                                                        |                                           |                                           | ··                                                     | COPD 2                               | ł   |
|                                         | 10:40-11:30                                             | 10:40-11:30                             | 10:40-11:30                                                  | 10:40-11:30                                   | 10:40-11:30                                                              |                                           |                                           |                                                        |                                      | -   |
| 11:00                                   | Sponsored Lecture 1                                     | Sponsored Lecture 2                     | Sponsored Lecture 3                                          | Sponsored Lecture 4                           | Sponsored Lecture 5                                                      |                                           |                                           |                                                        |                                      | Ŧ   |
|                                         |                                                         | ~                                       | ~                                                            | ~                                             | ~                                                                        |                                           |                                           |                                                        |                                      | ~~  |
| <br>                                    |                                                         |                                         |                                                              |                                               |                                                                          |                                           |                                           |                                                        |                                      |     |
| 12:00                                   | 11:40-12:30                                             | 11:40-12:30                             | 11:40-12:30                                                  | 11:40-12:30                                   | 11:40-12:30                                                              |                                           |                                           |                                                        |                                      | ~   |
| 12.00                                   | Sponsored Lecture 6                                     | Sponsored Lecture 7                     | Sponsored Lecture 8                                          | Sponsored Lecture 9                           | Sponsored Lecture 10                                                     |                                           |                                           |                                                        |                                      |     |
| ~~<br>~~                                |                                                         |                                         | *<br>^                                                       | ~~                                            | *                                                                        |                                           |                                           |                                                        |                                      | ~~~ |
|                                         | 12:40-14:10                                             | 12:40-14:10                             | 12:40-14:10                                                  | 12:40-14:10                                   | 12:40-14:10                                                              | 12:40-14:10                               | 12:40-13:30                               | 12:40-13:30                                            | 12:40-13:30                          | t   |
| 13:00                                   | AS 10                                                   | AS 11<br>Respiratory Structure and      | AS 12                                                        |                                               | <br>CS 10                                                                | CS 11                                     | Oral 15<br>Lung Cancer 3                  | Oral 16<br>Asthma 1                                    | Oral 19<br>Critical Care Medicine    | ŀ   |
|                                         | Paediatric Lung Disease                                 |                                         | Interstitial Lung Disease                                    |                                               | - Telemedicine in                                                        | Management of<br>underlying diseases      |                                           | ~                                                      |                                      | -   |
| <br>                                    | Paediatric Respiratory<br>Potpourri                     | Physiological                           | <ul> <li>Beyond current treatment</li> <li>of IPF</li> </ul> | respiratory diseases                          | <ul> <li>respiratory care: current</li> <li>status and future</li> </ul> | causing severe COVID-                     | 13:30-14:20<br>Oral 18                    | 13:30-14:20                                            | 13:30-14:20                          | Ţ   |
| 14:00                                   |                                                         | oscillometry                            | -                                                            | ~~ ·                                          |                                                                          |                                           | Respiratory                               | Oral 17     Asthma 2                                   | Oral 20<br>Bronchoscopy and          |     |
|                                         |                                                         |                                         |                                                              |                                               |                                                                          |                                           | Neurobiology and Sleep                    | -                                                      | Interventional Techniques            | -   |
|                                         | 14:20-15:10                                             | 14:20-15:10                             | 14:20-15:10                                                  | 14:20-15:10                                   | 14:20-15:10                                                              |                                           |                                           |                                                        |                                      |     |
|                                         | Sponsored Lecture 11                                    | Sponsored Lecture 12                    | Sponsored Lecture 13                                         | Sponsored Lecture 14                          | Sponsored Lecture 15                                                     |                                           |                                           |                                                        |                                      |     |
| 15:00                                   |                                                         |                                         | -                                                            |                                               | -                                                                        |                                           |                                           |                                                        |                                      | +   |
| ~                                       | 15:20-16:10                                             | 15:20-16:10                             | 15:20-16:10                                                  | 15:20-16:10                                   | 15:20-16:10                                                              |                                           |                                           |                                                        |                                      | ~~~ |
|                                         | Sponsored Lecture 16                                    | Sponsored Lecture 17                    | Sponsored Lecture 18                                         | Sponsored Lecture 19                          | Sponsored Lecture 20                                                     |                                           |                                           |                                                        |                                      |     |
| 16:00                                   | -                                                       | -                                       | -                                                            |                                               | -                                                                        |                                           |                                           |                                                        |                                      | +   |
|                                         | 16:20-17:50                                             | 16:20-17:50                             | 16:20-17:50                                                  | 16:20-17:50                                   | 16:20-17:50                                                              | 16:20-17:50                               | 16:20-17:50                               | 16:20-17:50                                            | 16:20-17:10                          |     |
|                                         | 10.20-11.00                                             | ~~~~~~~~~~~~~~~~~~~~~~~~~~~~~~~~~~~~~~~ | AS 14                                                        | AS 15                                         | ~                                                                        | ····                                      | ~                                         | ~ · · · · · · · · · · · · · · · · · · ·                |                                      | ŀ   |
| 17:00                                   | SP 2<br>Message and lecture by                          | AS 13                                   | Lung Cancer<br>Advances in lung cancer                       | Pulmonary Circulation                         | AS 16<br>Asthma                                                          |                                           | CS 13                                     | CS 14<br>Current topics and future                     | Paediatric Lung Disease              | ;   |
|                                         | representatives of sister society and president of 26th | Precision medicine in                   | in the Asia Pacific:                                         | Topics of hypoxia<br>induced pulmonary        | - Biologics for the                                                      | To end tuberculosis<br>epidemic in global | Single-cell analysis<br>symposium         | perspectives in Asian                                  | 17:10-18:00                          | +   |
| ~                                       | congress of APSR                                        | ··· COPD ···                            | <ul> <li>Overcoming Resistance</li> <li>in NSCLC</li> </ul>  | hypertension                                  | management of asthma                                                     | ~~                                        | ~                                         | Pacific Region                                         | Oral 22<br>Respiratory Structure and | d   |
| ~~~~~~~~~~~~~~~~~~~~~~~~~~~~~~~~~~~~~~~ |                                                         |                                         |                                                              |                                               |                                                                          | ~                                         |                                           | n <mark></mark>                                        | Function                             | -   |
| 18:00                                   | 18:00-19:30                                             | 18:00-19:30                             | 18:00-19:30                                                  |                                               |                                                                          | <br>                                      |                                           |                                                        |                                      | +   |
|                                         |                                                         |                                         |                                                              |                                               |                                                                          |                                           |                                           |                                                        |                                      |     |
| <br><br>19:00 —                         | Sponsored Symposium 4                                   | Sponsored Symposium 5                   | Sponsored Symposium 6                                        |                                               |                                                                          |                                           |                                           | On-demand Broadcasting                                 |                                      |     |
|                                         |                                                         |                                         |                                                              |                                               |                                                                          |                                           |                                           | site will be opened at 12:00 noon JST/UTC+9 on Novembe |                                      |     |
| ~                                       |                                                         | ~                                       | ~                                                            |                                               |                                                                          | <br>                                      | and                                       | closeed at 23:59 noon JST/U                            | TC+9 on Decemvber 28, 20             | 2   |
|                                         | Closing                                                 |                                         |                                                              |                                               |                                                                          |                                           |                                           | ·                                                      |                                      |     |
| L.                                      |                                                         |                                         |                                                              |                                               |                                                                          |                                           |                                           |                                                        |                                      | 4   |
| 20:00                                   |                                                         |                                         |                                                              |                                               |                                                                          |                                           |                                           |                                                        |                                      |     |